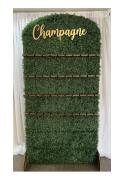

### Champagne Walls

White Wood \$250 Champagne Flutes Included

Green Hedge \$350 Custom Sign Available for \$30

Luxury Glass \$450

Delivery Not Included